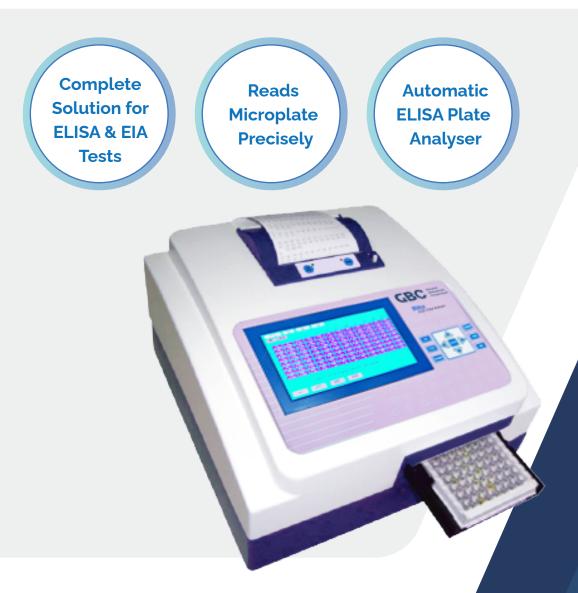

## Rito™ Microplate Reader

GB Rito™ is an automatic ELISA Plate Reader with user-friendly touch interface and software that be used for all routine immunoassays, biochemicals, hormones, and more.

The GB Rito<sup>m</sup> is a uniquely designed microplate reader for assays in 96-well format. The GB Rito<sup>m</sup> delivers precise and accurate results at an affordable price. It features a built-in result print-out and a USB connection external data transfer. Together with the software, the GB Rito<sup>m</sup> is ideal for a variety of applications, extending from ELISA to protein and cell-based assays.

- Accommodates different microplate geometries U, V & Flat.
- Reliable measurement results.
- Built-in shaker with variable speed & duration.
- Bichromatic readings.
- Built-in Matrix mode for result printing with External printer connectivity feature in Excel format.
- Extensive curve plotting with different options.